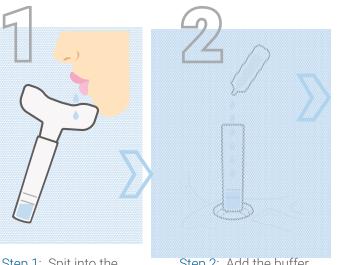

## COVID-19 results in 4 simple steps:

Step 1: Spit into the funnel after clearing your throat by coughing deeply

Step 2: Add the buffer into the tube

Step 3: Add 2 drops of the solution to the well labelled 'S'