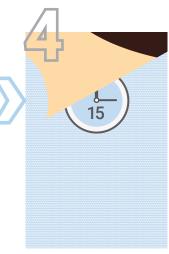

## The Choice is YOURS!

Introducing the PathFlow® COVID-19 Rapid Antigen Self-Test, a single-use test kit to detect SARS-CoV-2 with oral fluid sample.

So that you can choose not to swab anymore.





Rapid results in 15 minutes



High diagnostic sensitivity of **93.0%** and diagnostic specificity of **100%** with total accuracy of **97.1%** 



Easy-to-use and non-invasive



## NOVACYT

## COVID-19 results in 4 simple steps:



Step 1: Spit into the funnel after clearing your throat by coughing deeply

Step 2: Add the buffer into the tube



Step 3: Add 2 drops of the solution to the well labelled 'S'



Step 4: Read results at 15 minutes

## Novacyt COVID-19 total solution



Novacyt can offer a total COVID-19 solution, from Instruments to self-tests



CONTACT US TODAY at sales@novacyt.com to discuss your testing needs.