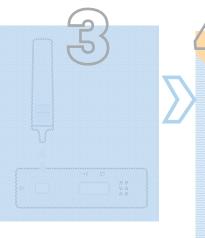

## COVID-19 results in 4 simple steps:

Step 1: Spit into the funnel after clearing your throat by coughing deeply

Step 2: Add the buffer into the tube

Step 3: Add 2 drops of the solution to the well labelled 'S'