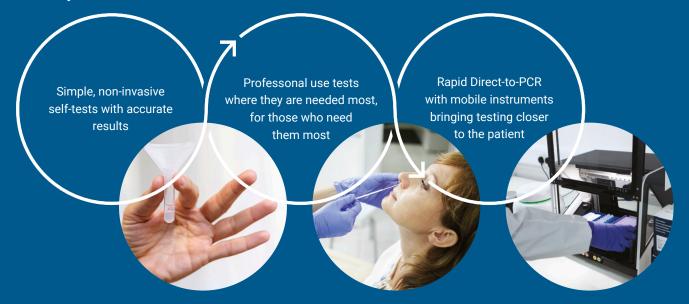

## Novacyt COVID-19 total solution

Novacyt can offer a total COVID-19 solution, from Instruments to self-tests

CONTACT US TODAY at sales@novacyt.com to discuss your testing needs.