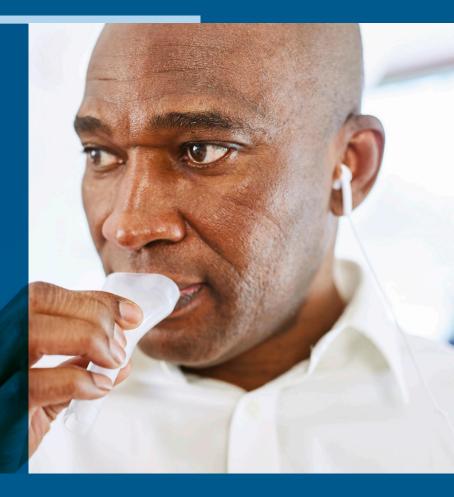

## The Choice is YOURS!

Introducing the PathFlow® COVID-19 Rapid Antigen Self-Test, a single-use test kit to detect SARS-CoV-2 with oral fluid sample.

So that you can choose not to swab anymore.

Rapid results in 15 minutes

High diagnostic sensitivity of **93.0%** and diagnostic specificity of **100%** with total accuracy of **97.1%** 

Easy-to-use and non-invasive